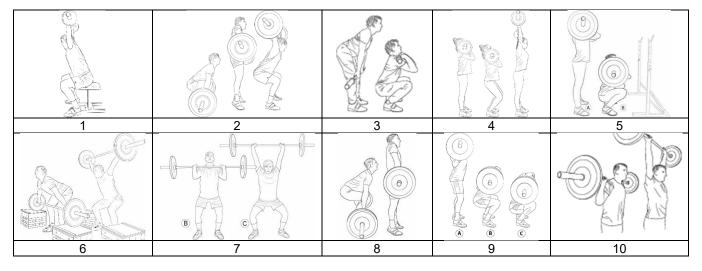

## Week 3

|         | Today's Skill Drill                                                                                                                                                                                                                                                                                        |                                                                                                                                                                                                                                                                                                                                                                                                                                                                                                                                                                                                                                                                                                                                                                                                                                                                                                                                                                                                                                                                                                                                                                                                                                                                                                                                                                                                                                                                                                                                                                                                                                                                                                                                                                                                                                                                                                                                                                             |
|---------|------------------------------------------------------------------------------------------------------------------------------------------------------------------------------------------------------------------------------------------------------------------------------------------------------------|-----------------------------------------------------------------------------------------------------------------------------------------------------------------------------------------------------------------------------------------------------------------------------------------------------------------------------------------------------------------------------------------------------------------------------------------------------------------------------------------------------------------------------------------------------------------------------------------------------------------------------------------------------------------------------------------------------------------------------------------------------------------------------------------------------------------------------------------------------------------------------------------------------------------------------------------------------------------------------------------------------------------------------------------------------------------------------------------------------------------------------------------------------------------------------------------------------------------------------------------------------------------------------------------------------------------------------------------------------------------------------------------------------------------------------------------------------------------------------------------------------------------------------------------------------------------------------------------------------------------------------------------------------------------------------------------------------------------------------------------------------------------------------------------------------------------------------------------------------------------------------------------------------------------------------------------------------------------------------|
| 5s x 3r | Start with bench relatively high but reduce height of bench by small amount after sets 2 and 4. Work to keep arms fully locked out with bar overhead.                                                                                                                                                      | 1                                                                                                                                                                                                                                                                                                                                                                                                                                                                                                                                                                                                                                                                                                                                                                                                                                                                                                                                                                                                                                                                                                                                                                                                                                                                                                                                                                                                                                                                                                                                                                                                                                                                                                                                                                                                                                                                                                                                                                           |
| 6s x 3r | Ensure foot movement is not too wide. Lots of light sets to develop speed and confidence under the bar. Work on balance in receiving position and with a good lockout.                                                                                                                                     | 2                                                                                                                                                                                                                                                                                                                                                                                                                                                                                                                                                                                                                                                                                                                                                                                                                                                                                                                                                                                                                                                                                                                                                                                                                                                                                                                                                                                                                                                                                                                                                                                                                                                                                                                                                                                                                                                                                                                                                                           |
| 6s x 3r | Start pull from knee and practise fast downward movement into receiving position. Feet should land flat and noisy. Stop motionless in receiving position for count of 2. Keep elbows high.                                                                                                                 | 3                                                                                                                                                                                                                                                                                                                                                                                                                                                                                                                                                                                                                                                                                                                                                                                                                                                                                                                                                                                                                                                                                                                                                                                                                                                                                                                                                                                                                                                                                                                                                                                                                                                                                                                                                                                                                                                                                                                                                                           |
| 5s x 3r | Ensure speed of dip is controlled (not too fast) and the upper body remains completely vertical. Pause very briefly (count of 2) at bottom of dip and then use legs to drive bar upwards to full extension above the head. Try to remain on tiptoes at end of movement and balance for a count of 2.       | 4                                                                                                                                                                                                                                                                                                                                                                                                                                                                                                                                                                                                                                                                                                                                                                                                                                                                                                                                                                                                                                                                                                                                                                                                                                                                                                                                                                                                                                                                                                                                                                                                                                                                                                                                                                                                                                                                                                                                                                           |
| 6s x 3r | Perform full front squat with relatively light weights into deep positions. Focus on keeping a very tight posture of the back with chest raised and elbows held high. Endeavour to keep back arched. If difficulties are experienced in keeping good back posture revert to a partial squat using a bench. | 5                                                                                                                                                                                                                                                                                                                                                                                                                                                                                                                                                                                                                                                                                                                                                                                                                                                                                                                                                                                                                                                                                                                                                                                                                                                                                                                                                                                                                                                                                                                                                                                                                                                                                                                                                                                                                                                                                                                                                                           |
|         | Choose an exercise from the chart and perform 3 sets of 10 reps                                                                                                                                                                                                                                            |                                                                                                                                                                                                                                                                                                                                                                                                                                                                                                                                                                                                                                                                                                                                                                                                                                                                                                                                                                                                                                                                                                                                                                                                                                                                                                                                                                                                                                                                                                                                                                                                                                                                                                                                                                                                                                                                                                                                                                             |
|         | Spend 10 minutes stretching hamstrings, adductors and quads.                                                                                                                                                                                                                                               |                                                                                                                                                                                                                                                                                                                                                                                                                                                                                                                                                                                                                                                                                                                                                                                                                                                                                                                                                                                                                                                                                                                                                                                                                                                                                                                                                                                                                                                                                                                                                                                                                                                                                                                                                                                                                                                                                                                                                                             |
|         | Today's Skill Drill                                                                                                                                                                                                                                                                                        |                                                                                                                                                                                                                                                                                                                                                                                                                                                                                                                                                                                                                                                                                                                                                                                                                                                                                                                                                                                                                                                                                                                                                                                                                                                                                                                                                                                                                                                                                                                                                                                                                                                                                                                                                                                                                                                                                                                                                                             |
| 6s x 3r | Set blocks so that bar is just above knee. Pull smoothly from the block with straight arms and accelerate as bar reaches mid-thigh.                                                                                                                                                                        | 6                                                                                                                                                                                                                                                                                                                                                                                                                                                                                                                                                                                                                                                                                                                                                                                                                                                                                                                                                                                                                                                                                                                                                                                                                                                                                                                                                                                                                                                                                                                                                                                                                                                                                                                                                                                                                                                                                                                                                                           |
| 6s x 3r | Ensure receiving position for clean is with elbows high and a slight forward lean of the body. Don't hurry the Jerks and ensure you work on balance in the receiving position.                                                                                                                             | 7                                                                                                                                                                                                                                                                                                                                                                                                                                                                                                                                                                                                                                                                                                                                                                                                                                                                                                                                                                                                                                                                                                                                                                                                                                                                                                                                                                                                                                                                                                                                                                                                                                                                                                                                                                                                                                                                                                                                                                           |
| 6s x 3r | Start with a little less than your last set of Power Clean & Jerk and perform about 6 sets of pulls finishing with about 15kg more than your last set of Power Clean & Jerk.                                                                                                                               | 8                                                                                                                                                                                                                                                                                                                                                                                                                                                                                                                                                                                                                                                                                                                                                                                                                                                                                                                                                                                                                                                                                                                                                                                                                                                                                                                                                                                                                                                                                                                                                                                                                                                                                                                                                                                                                                                                                                                                                                           |
| 6s x 3r | Start light but raise bar weight until squat are medium difficulty. Squat into deep positions. Focus on controlling speed of descent which must be purposefully slowed/                                                                                                                                    | 9                                                                                                                                                                                                                                                                                                                                                                                                                                                                                                                                                                                                                                                                                                                                                                                                                                                                                                                                                                                                                                                                                                                                                                                                                                                                                                                                                                                                                                                                                                                                                                                                                                                                                                                                                                                                                                                                                                                                                                           |
| 5s x 5r | Start light and increase carefully without straining. Work on sustaining lockout.                                                                                                                                                                                                                          | 10                                                                                                                                                                                                                                                                                                                                                                                                                                                                                                                                                                                                                                                                                                                                                                                                                                                                                                                                                                                                                                                                                                                                                                                                                                                                                                                                                                                                                                                                                                                                                                                                                                                                                                                                                                                                                                                                                                                                                                          |
| 00 X 01 |                                                                                                                                                                                                                                                                                                            |                                                                                                                                                                                                                                                                                                                                                                                                                                                                                                                                                                                                                                                                                                                                                                                                                                                                                                                                                                                                                                                                                                                                                                                                                                                                                                                                                                                                                                                                                                                                                                                                                                                                                                                                                                                                                                                                                                                                                                             |
|         | Choose an exercise from the chart and perform 3 sets of 10 reps                                                                                                                                                                                                                                            |                                                                                                                                                                                                                                                                                                                                                                                                                                                                                                                                                                                                                                                                                                                                                                                                                                                                                                                                                                                                                                                                                                                                                                                                                                                                                                                                                                                                                                                                                                                                                                                                                                                                                                                                                                                                                                                                                                                                                                             |
|         | 6s x 3r 6s x 3r 5s x 3r 6s x 3r 6s x 3r 6s x 3r                                                                                                                                                                                                                                                            | 5s x 3r Start with bench relatively high but reduce height of bench by small amount after sets 2 and 4. Work to keep arms fully locked out with bar overhead.  6s x 3r Ensure foot movement is not too wide. Lots of light sets to develop speed and confidence under the bar. Work on balance in receiving position and with a good lockout.  6s x 3r Start pull from knee and practise fast downward movement into receiving position. Feet should land flat and noisy. Stop motionless in receiving position for count of 2. Keep elbows high.  5s x 3r Ensure speed of dip is controlled (not too fast) and the upper body remains completely vertical. Pause very briefly (count of 2) at bottom of dip and then use legs to drive bar upwards to full extension above the head. Try to remain on tiptoes at end of movement and balance for a count of 2.  6s x 3r Perform full front squat with relatively light weights into deep positions. Focus on keeping a very tight posture of the back with chest raised and elbows held high. Endeavour to keep back arched. If difficulties are experienced in keeping good back posture revert to a partial squat using a bench.  Choose an exercise from the chart and perform 3 sets of 10 reps  Spend 10 minutes stretching hamstrings, adductors and quads.  Today's Skill Drill  6s x 3r Set blocks so that bar is just above knee. Pull smoothly from the block with straight arms and accelerate as bar reaches mid-thigh.  Ensure receiving position for clean is with elbows high and a slight forward lean of the body. Don't hurry the Jerks and ensure you work on balance in the receiving position.  6s x 3r Start with a little less than your last set of Power Clean & Jerk and perform about 6 sets of pulls finishing with about 15kg more than your last set of Power Clean & Jerk.  6s x 3r Start light but raise bar weight until squat are medium difficulty. Squat into deep positions. Focus on |